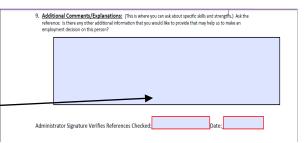

You will be required to type in your name and date for the reference check worksheet to be complete. You will need to save each form separately using the following file name example: john.doe1 for the first reference check and john.doe2 for the second reference check.