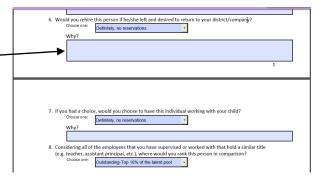

Click on the drop down arrow to view all choices and click on the one you would like to choose.

There are a few questions where the answers will require you to provide an explanation. Space has been provided.