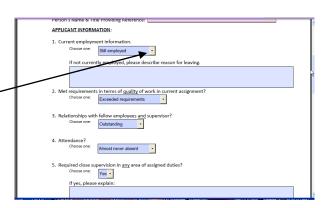

Click on the drop down arrow to view all choices and click on the one you would like to choose.

There are a few questions where the answers will require you to provide an explanation. Space has been provided.