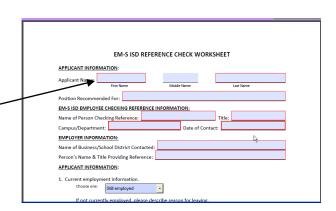

## COMPLETING THE REFERENCE CHECK WORKSHEET

Complete the top portion of the worksheet by clicking in the box and typing in the information. All boxes outlined in "red" are required information.

Conduct the reference check by using the questions and choices for numbers 1-9 with your reference.

You will be required to type in your name and date for the reference check worksheet to be complete. You will need to save each form separately using the following file name example: john.doe1 for the first reference check and john.doe2 for the second reference check.